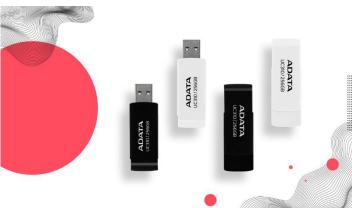

#### **Stylish and Portable**

Choose your favorite color! The UC310 is available in a number of colors and its minimalistic shape lets you show off your personal taste and style.