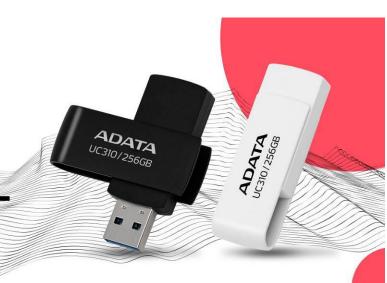

## **UC310 Type-A USB Flash Drive**

With the portable UC310's capless swivel design, you never need to worry about losing a cap. Its simple shape and versatile black and white colors fit a range of styles. Equipped with an USB 3.2 Gen1 transmission interface, it supports a variety of devices, is easy to use, and lets you transfer files with peace of mind.

#### **Capless Swivel Design**

A capless swivel conveniently exposes the USB interface with a simple turn. In addition to being dustproof, users no longer need to worry about misplacing a protective cap.

#### **Stylish and Portable**

Choose your favorite color! The UC310 is available in a number of colors and its minimalistic shape lets you show off your personal taste and style.