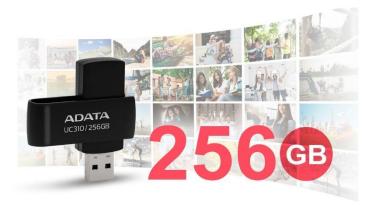

## **UC310 Type-A USB Flash Drive**

With the portable UC310's capless swivel design, you never need to worry about losing a cap. Its simple shape and versatile black and white colors fit a range of styles. Equipped with an USB 3.2 Gen1 transmission interface, it supports a variety of devices, is easy to use, and lets you transfer files with peace of mind.

#### **Capless Swivel Design**

A capless swivel conveniently exposes the USB interface with a simple turn. In addition to being dustproof, users no longer need to worry about misplacing a protective cap.

#### All the Space You Need

Does your storage device have enough space? The UC310 does! It's got enough for your 4K video and more with up to 256GB capacity. You won't need to worry about capacity anymore when archiving and editing videos and photos.